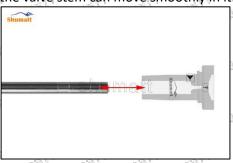

Mob/Whatsapp: +86 13410541523 Tel: +8675523215133

Email: ruby@shumatt.com Website: www.shumatt.com

(3) When installing the valve stem, make sure that the valve stem and the bonnet must ensure that the valve stem can move smoothly in it. as below

If the injector steel ball and the ball seat are not installed in accordance with the standard, it may cause serious damage to the injector valve assembly