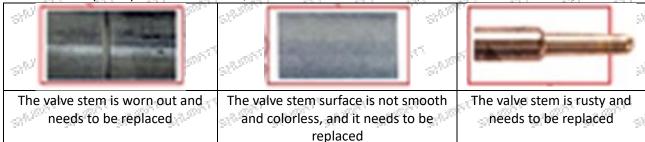

#### (2) Valve Rod

Microscope amplification 20 times, check the valve rod for wear, not smooth surface color, rust

▲ The excessive clearance between the stem wear and the housing and between the cap causes an injector delay

▲ The valve stem lag will cause the injector to start the solenoid to start, and the oil needle can not return quickly after the nozzle is opened

• Check the injector components before replacing the injector valve assembly according following the injector service manual to avoid further damage to the injector valve assembly.