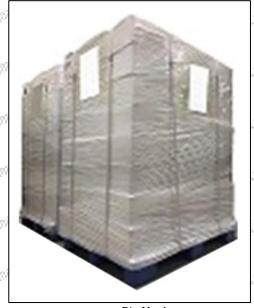

Pallet Shipping: Use fumigation free and recycling trays that meet export requirements, and use white wrapping protective film to wrap and bind with cable ties for the outside, such as picture No. 4, Also, the products can be packaged according to customers' requirements.

Pic No.2

Domestic express packaging:

Wrapped by Transparent tape

Pic No.3

International express packaging:

Wrapped with yellow tape after wrapping
black protective film

Pic No.4

**Pallet Shipping:** Use pallet that meet export requirements, and use white wrapping protective film to wrap and bind with cable ties