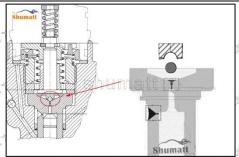

#### (3) Injector Valve Assembly Installation

When matching the valve cap and valve steam, Shumatt strictly complies with the standard of valve cap and valve stem clearance technical indicators to ensure that each valve assembly meets the factory standards and use standards.

# 2.1.F00VC01003 Injector Valve Assembly's Installation Precautions

- to make the stains, dust, rust-proof oil oxides, paraffin base, naphthenic base, intermediate base, salt, lead naphthenate, zinc naphthenate sodium naturals. Clean the injector valve assembly in an ultrasonic cleaner for 3-5 minutes before installation, so as sulfonate, calcium petroleum sulfonate, tallow diamine trioleate, rosin amine on the surface of the valve assembly fall off. 25 400 200
  - Use compressed air to clean the cleaning fluid attached to the surface of the valve assembly after cleaning, and clean it up to the standard of use, as below

Mob/Whatsapp: +86 13410541523 Tel: +8675523215133

Email: ruby@shumatt.com Website: www.shumatt.com

(3) When installing the valve stem, make sure that the valve stem and the bonnet must ensure that the valve stem can move smoothly in it. as below