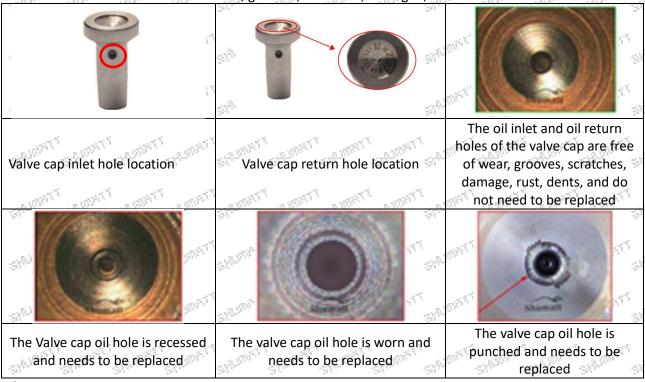

#### (1) Valve Cap

Under the microscope, magnify 20 times to check that the oil inlet hole of the valve cap and the oil return hole of the bonnet are not worn, grooved, scratched, damaged, rusted or dented.

▲ The wear of the top oil return hole causes the oil return to be too large and the leaking injector cannot inject oil

▲ The side inlet hole is blocked causing the injector to establish the pressure chamber and the injector to function normally

▲ Wear of the cap cavity can cause the injector to work properly when the injector is badly delayed.

Mob/Whatsapp: +86 13410541523 Tel: +8675523215133

Email: <u>ruby@shumatt.com</u> Website: <u>www.shumatt.com</u>