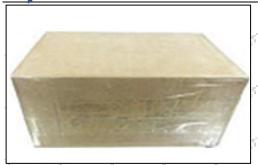

The logistics time is for reference only, subjects are according to the actual arrival.

Domestic express packaging: Usually wrapped in waterproof scotch tape, such as picture No.2.

International express packaging: Wrapped with waterproof. International express packaging: Wrapped with waterproof yellow tape After wrapping the black established protective film, such as picture No. 3. 

Pic No.2

Domestic express packaging:

Wrapped by Transparent tape

Pic No.3

International express packaging:

Wrapped with yellow tape after wrapping
black protective film

Pic No.4

**Pallet Shipping:** Use pallet that meet export requirements, and use white wrapping protective film to wrap and bind with cable ties