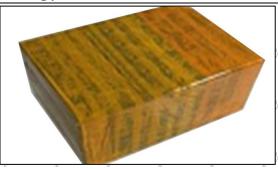

The logistics time is for reference only, subjects are according to the actual arrival.

Domestic express packaging: Usually wrapped in waterproof scotch tape, such as picture No.2.

International express packaging: Wrapped with waterproof. International express packaging: Wrapped with waterproof yellow tape After wrapping the black established protective film, such as picture No. 3. 

Pic No.2

Domestic express packaging:

Wrapped by Transparent tape

Pic No.3

International express packaging:

Wrapped with yellow tape after wrapping
black protective film

Pic No.4

**Pallet Shipping:** Use pallet that meet export requirements, and use white wrapping protective film to wrap and bind with cable ties